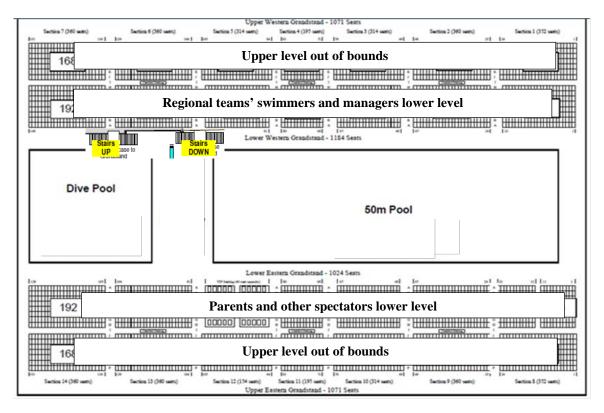

## **SEATING ARRANGEMENTS 10-12 2025**

Swimmers sit in the **Western stand**. Parents sit in the **Eastern stand only**. **Upper Levels are out of bounds**.

| Sunday 23 March |                       |                                 |                                               |           |           |           |
|-----------------|-----------------------|---------------------------------|-----------------------------------------------|-----------|-----------|-----------|
| Section 7       | Section 6             | Section 5                       | Section 4                                     | Section 3 | Section 2 | Section 1 |
| Met West        | Wide Bay<br>Sun Coast | Capricornia<br>Darling<br>Downs | Peninsula<br>Northern<br>Nth West<br>Sth West | Met East  | Met North | Sth Coast |